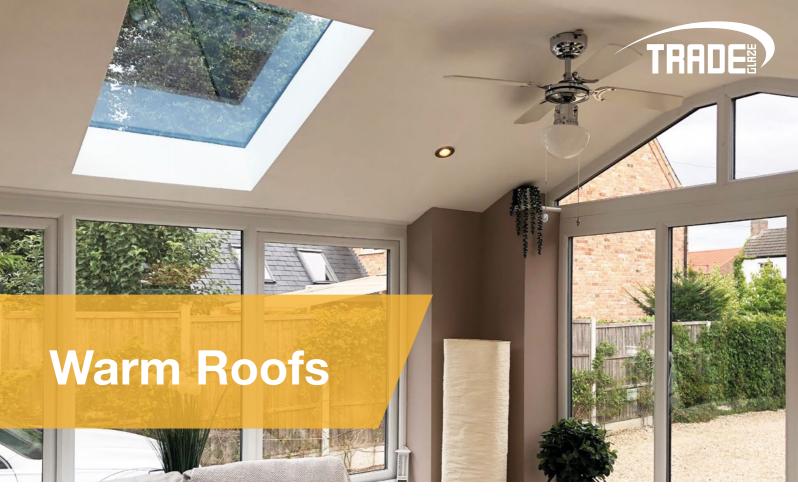

Our warm roof solutions combine superior structural integrity with a robust framework and innovative interlocking panels. Our cutting-edge systems deliver exceptional thermal efficiency and performance, making it the perfect choice for conservatories, porches, and extensions.

With an array of customisable options, including finishes and colours, our warm roofs can be tailored to blend seamlessly with your existing property. Engineered for outstanding strength and insulation, these roofs provide enhanced yearround comfort while offering a sleek and modern aesthetic.

# **DESIGN FEATURES**

- Fully ventilated lightweight roof system with extra rigidity
- Innovative multilayered roof design with plastered ceiling
- Create the look and feel of a conventional home extension