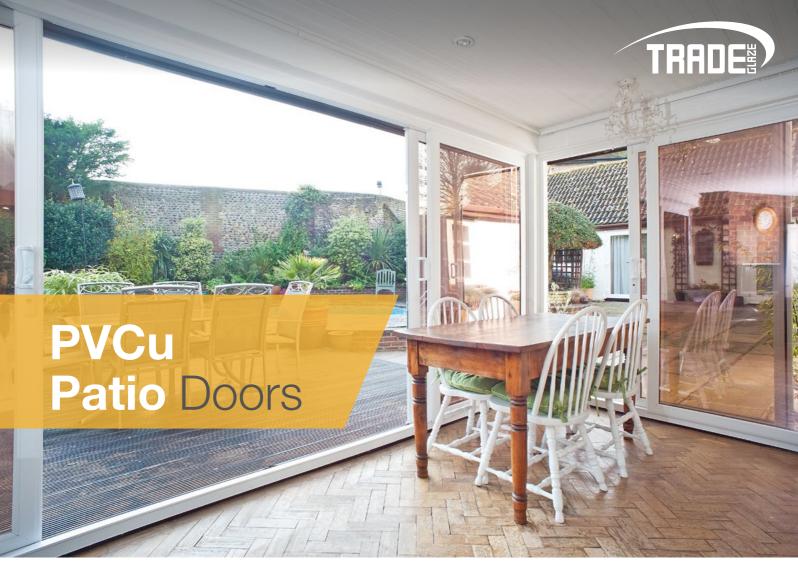

Built to the highest UK standards, this effective and high-performance solution offers effortless operation. In addition to exceptional thermal efficiency, the system comes with a PAS24-ready multi-point locking mechanism combined with additional reinforcement for enhanced security.

### **Colour Options**

The Liniar range comes in a wide choice of colours. Authentic laminated foils are added using precision machinery, guaranteeing a perfect, durable finish. To explore the available colours on short lead times, speak to your technical sales consultant.

### **DESIGN FEATURES**

- Midrail option to split the glass panes
- Optional letterbox
- Available in a range of smooth or woodgrain finishes, as single or dual colours