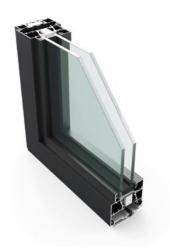

### **DESIGN FEATURES**

- Tested to PAS24
- Robust design to take leaf weights up to 125Kg
- Slim 68mm frame system
- Choose from double or triple-glazing 24mm - 44mm

# **System**

| Leaf sized up to:                         | 1200mm x 2500mm |
|-------------------------------------------|-----------------|
| Robust design to take leaf weights up to: | 125Kg           |
| 68mm Frame System                         |                 |
| Glazing thickness:                        | 24mm – 44mm     |
| Adjustable Hinges                         |                 |
| Air Permeability:                         | > 600pa         |