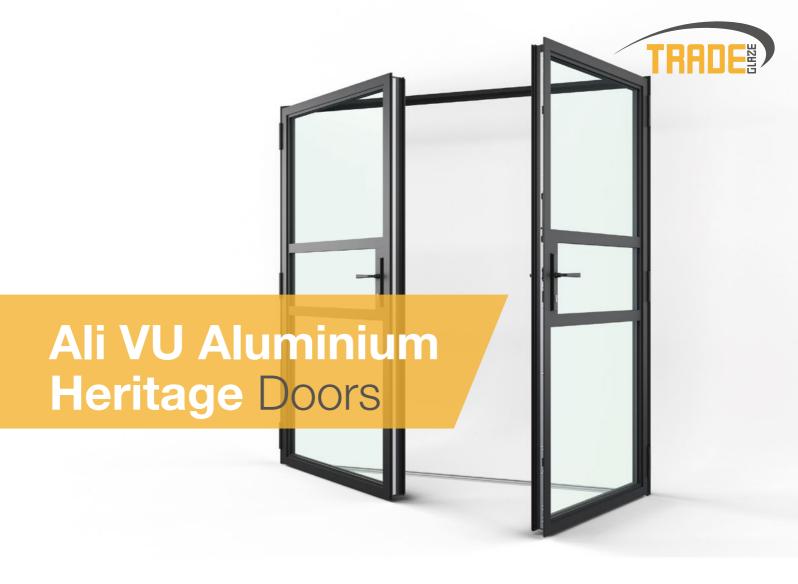

A blend of classic aesthetics and modern technology. The Ali VU door is designed to provide a secure, aesthetic and thermally efficient solution for renovation or new build properties.

It combines the long life and low maintenance of Aluminium with a high-performance thermal barrier with U-values as low as 1.0 W/m2K triple glazed or 1.4 W/m<sup>2</sup>K double glazed.

The classic heritage design of these doors is flexible offering the choice of transom designs, configurations and opening options as well as a selection of heritage-style handles.